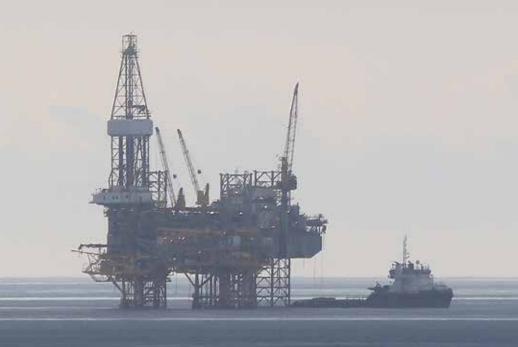

## A Revolutionary Turnkey Subsea Manifold Solution

## Revolutionary Turnkey Subsea Manifold Solution

Subsea Pro Flow is a revolutionary approach to manufacturing and supplying Subsea Flowspools. Our cutting edge technology in designing and manufacturing specific jigs/fixtures which can be tilted and rotated to deliver full spool assemblies to unparalleled accuracies.