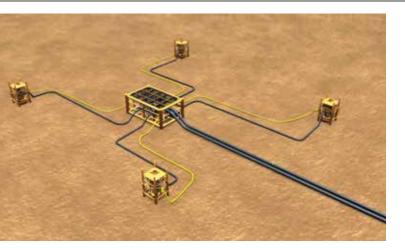

## A Revolutionary Turnkey Subsea Manifold Solution

## Revolutionary Turnkey Subsea Manifold Solution

Subsea Pro Flow is a revolutionary approach to manufacturing and supplying Subsea Flowspools. Our cutting edge technology in designing and manufacturing specific jigs/fixtures which can be tilted and rotated to deliver full spool assemblies to unparalleled accuracies.

As well as improving the flow and performance of the spool, Subsea Proflow dramatically reduces the installation process by ensuring a perfect fit every time, without applying unnecessary stresses and strains.