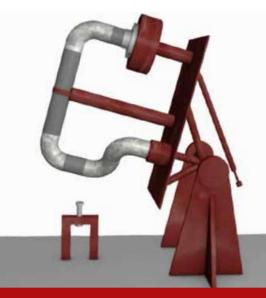

## Revolutionary Turnkey Subsea Manifold Solution

Subsea Pro Flow is a revolutionary approach to manufacturing and supplying Subsea Flowspools. Our cutting edge technology in designing and manufacturing specific jigs/fixtures which can be tilted and rotated to deliver full spool assemblies to unparalleled accuracies.

As well as improving the flow and performance of the spool, Subsea Proflow dramatically reduces the installation process by ensuring a perfect fit every time, without applying unnecessary stresses and strains.

## **CORE BENEFITS**

- Avoids Spools being "pulled" into position
- Reduces the Tensile and Compressive Stress when fitted to Subsea Blocks / Manifolds
- Achieves the most stringent dimensional tolerances across X,Y and Z axises of between 0.005" > 0.030"
- Spools can be manufactured in a wide range of diameters, and during manufacture some spools can be as high as 3-4 mtrs in height
- Reduces Client Assembly times and costs
- Finite Element Analysis not compromised
- Improves manifold performance