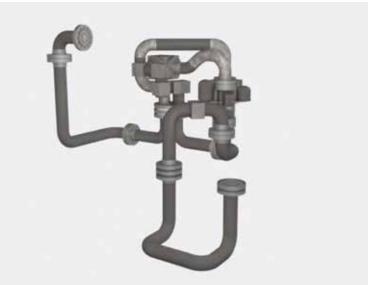

## Revolutionary Turnkey Subsea Manifold Solution

Subsea Pro Flow is a revolutionary approach to manufacturing and supplying Subsea Flowspools. Our cutting edge technology in designing and manufacturing specific jigs/fixtures which can be tilted and rotated to deliver full spool assemblies to unparalleled accuracies.

As well as improving the flow and performance of the spool, Subsea Proflow dramatically reduces the installation process by ensuring a perfect fit every time, without applying unnecessary stresses and strains.

## **CORE BENEFITS**

- Avoids Spools being "pulled" into position
- Reduces the Tensile and Compressive Stress when fitted to Subsea Blocks / Manifolds
- Achieves the most stringent dimensional tolerances across X,Y and Z axises of between 0.005" > 0.030"
- Spools can be manufactured in a wide range of diameters, and during manufacture some spools can be as high as 3-4 mtrs in height
- Reduces Client Assembly times and costs
- Finite Element Analysis not compromised
- Improves manifold performance